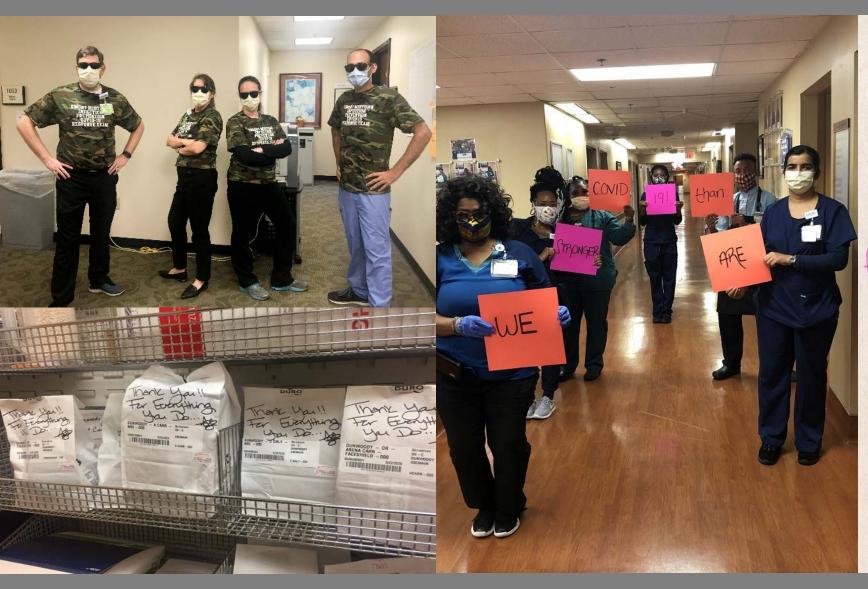

#### Lessons Learned: People

Thank you so much Emory Hillandale Hospital for every thing you do. Thinks for taking core of COVID-19 patients It means alot to me on everyonc else. We are so proud. you guys Inspire me to help people in need. Thanks for working long hours over this horsh time. Stay Safe or well! From,